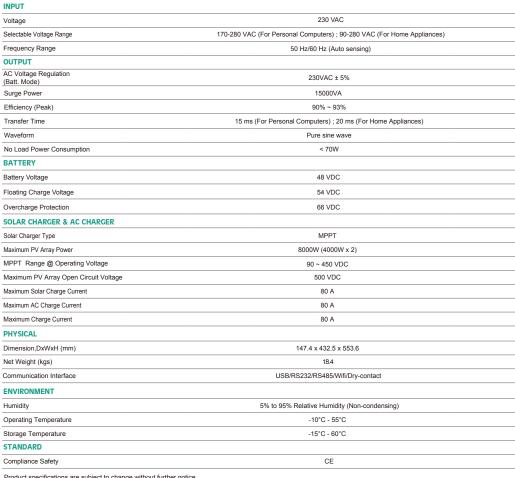

## Off-Grid Inverter

MODEL

Rated Power

Parallel Capability

FCS-MAX-7.2KW

7200VA/7200W

Yes, 6 units

Product specifications are subject to change without further notice