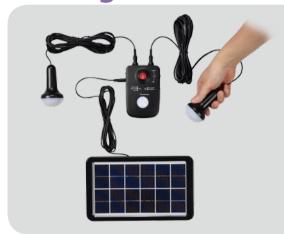

## **SolaLight**

- 3W solar panel included
- Built-in Ultra-light LED
- 2 sets of 12V LED Bulbs included
- Built-in USB charger port for mobile device
- Built-in Lithium-ion Battery (>4000mAh)

## **Package Contents:**

**⊕** LED Bulb

| Running Time |         |
|--------------|---------|
|              | = 12hrs |
|              | = 6hrs  |
|              | = 12hrs |