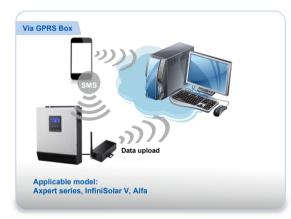

#### GPRS/3G Card & Box

- Allow to access historic data in centralized data center
- Built-in SIM card slot
- Data transmission to data center via the Internet
- Warning notifications via mobile messenger
- Historic data log stored in centralized PC databas or Email
- Remotely monitoring inverter(s) data through the data server at any time

# Access Your Inverter Power Generation Data Anywhere www.datacenter.com