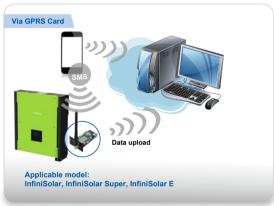

#### GPRS/3G Card & Box

- Allow to access historic data in centralized data center
- Built-in SIM card slot
- Data transmission to data center via the Internet
- Warning notifications via mobile messenger
- Historic data log stored in centralized PC databas or Email
- Remotely monitoring inverter(s) data through the data server at any time

# Access Your Inverter Power Generation Data Anywhere www.datacenter.com