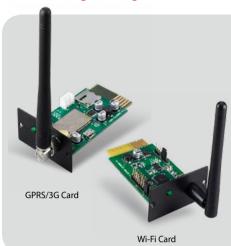

#### GPRS/3G Card & Box

- Allow to access historic data in centralized data center
- Built-in SIM card slot
- Data transmission to data center via the Internet
- Warning notifications via mobile messenger
- Historic data log stored in centralized PC databas or Email
- Remotely monitoring inverter(s) data through the data server at any time

### Wi-Fi Card & Box

- Upload information to data server via wireless network
- Remotely monitoring inverter(s) data through the data server at any time
- Event Notification via Email
- Built-in web server
- Automatic firmware upgrade

### GPRS/3G/Wi-Fi Card Selection Guide

| MODEL                     | GPRS Card                                                                                       | 3G Card                                                                                  | Wi-Fi Card                  |
|---------------------------|-------------------------------------------------------------------------------------------------|------------------------------------------------------------------------------------------|-----------------------------|
| Network Support           | GPRS /GSM 850/900/1800/1900 • Multislot Class 12 • Full PBCCH support • Mobile Station Class B" | GSM/GPRS/EDGE:<br>Dual band GSM 900/1800MHz<br>UMTS/HSPA+:<br>Dual band UMTS 900/2100MHz | GPRS /GSM 850/900/1800/1900 |
| Network Protocol          | TCP/IP, UDP, HTTP, HTTPS, IPv4, SSL                                                             |                                                                                          |                             |
| SIM Card                  | Micro card 12 x 15 mm                                                                           | Micro card 12 x 15 mm                                                                    | N/A                         |
| Communication Interface   | Golden finger                                                                                   |                                                                                          |                             |
| Power Input               | 12 V                                                                                            |                                                                                          |                             |
| Power Consumption         | 2 watt (max.)                                                                                   |                                                                                          |                             |
| Firmware Upgrade          | Via network                                                                                     |                                                                                          |                             |
| Operating Temperature     | -10°C ~ 75°C                                                                                    |                                                                                          |                             |
| Operating Humidity        | 0 ~ 95%                                                                                         |                                                                                          |                             |
| Storage Temperature       | -15°C ~ 85°C                                                                                    |                                                                                          |                             |
| Dimension, D x W x H (mm) | 23 x 47 x 15                                                                                    |                                                                                          |                             |